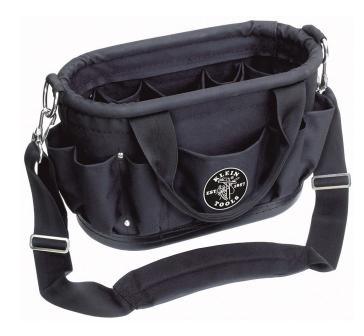

## 12 Pocket Tool Tote with Shoulder Strap

The 15-Inch Tool Tote features 12 pockets to hold a variety of tools. Constructed of rugged, water-resistant, denier polyester, this go-to tote will withstand the harshest job sites. The shoulder pad is contoured, padded and slip-resistant for stress-free and hands-free portability. Drain holes in the molded bottom prevent any water retention. You'll be amazed at the number of tools and supplies this bag can carry.