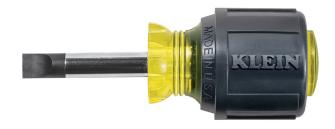

## 5/16-Inch Cabinet Tip Screwdriver 1-1/2-Inch

This Cabinet-Tip screwdriver is built to handle the tough jobs with ease. The stubby size allows for precision in tight spaces. Special heat-treated shafts make for a durable, long lasting tool. The precision-machined tip provides the exact fit you expect from Klein Tools.

## **Specifications**

| Tip Type:     | Cabinet        | Magnetic:        | No              |
|---------------|----------------|------------------|-----------------|
| Tip Size:     | 5/16" (7.9 mm) | Shank Type:      | Round           |
| Shank Length: | 1.5" (3.8 cm)  | Material:        | Steel           |
| Insulated:    | No             | Handle Material: | Rubber          |
| Handle Color: | Black          | Overall Length:  | 3.438" (8.7 cm) |
|               |                |                  |                 |