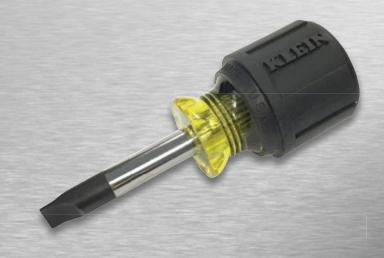

## 5/16 in. Cabinet-Tip Screwdriver with 1-1/2 in. Heavy-Duty Round-Shank

**600-1** 

Offering a variety of tip types, hex sizes, shaft lengths, and handle designs, Klein has the screwdrivers and nut drivers professionals demand to get the job done with comfort and ease of use.

- Tip-Ident® quickly identifies the screwdriver type and tip orientation.
- Cushion-Grip handle for greater torque and comfort.
- Premium chrome-plated for smooth feel and corrosion resistance.
- Internal flanges inside handle provide solid, twist-resistant blade anchor.
- Meets or exceeds applicable ASME / ANSI specifications.

| Cat. No. | Overall Length  | Shank Length   | Weight (lbs.) |
|----------|-----------------|----------------|---------------|
| 600-1    | 3-7/16" (87 mm) | 1-1/2" (38 mm) | .30           |