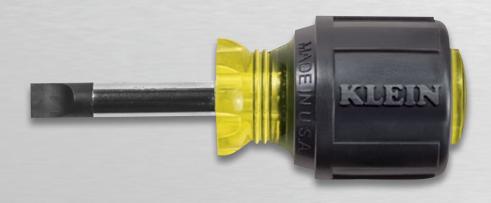

## 5/16 in. Cabinet-Tip Screwdriver with 1-1/2 in. Heavy-Duty Round-Shank

**600-1** 

Offering a variety of tip types, hex sizes, shaft lengths, and handle designs, Klein has the screwdrivers and nut drivers professionals demand to get the job done with comfort and ease of use.

- Tip-Ident® quickly identifies the screwdriver type and tip orientation.
- Cushion-Grip handle for greater torque and comfort.
- Premium chrome-plated for smooth feel and corrosion resistance.
- Internal flanges inside handle provide solid, twist-resistant blade anchor.
- Meets or exceeds applicable ASME / ANSI specifications.

| Cat. No. | Overall Length  | Shank Length   | Weight (lbs.) |
|----------|-----------------|----------------|---------------|
| 600-1    | 3-7/16" (87 mm) | 1-1/2" (38 mm) | .30           |