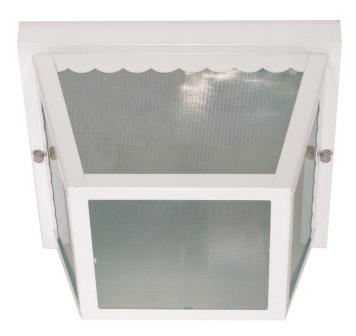

## NUVO 60-470

2-Lights Flush Mount Metal Frame Carport Lighting Fixture in White Finish with Textured Frosted Glass

Fixture Type

Outdoor Flush

Collection

No

Style

Utility

Finish White

Width 9.25"

Height 5"

**Shade Description** Frosted Textured

Shade Material

Glass

Number of Lights

2-Lights

Max Wattage 60 Watts

Lamp Type

Bulb Type

Incandescent

A19 Bulb

Bulb Base

Medium Base

**Bulb Included** 

No

Replaceable Light Source

Yes

No

Certification

**UL** Listed

Safety Rated Wet Location

**Energy Saver** No

Energy Star

UPC

Warranty

1-Year Warranty

045923604706