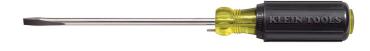

## Wire Bending Cabinet Tip Screwdriver 6-Inch

The 1/4 in Cabinet Tip Wire Bending Screwdriver features a heat-treated shank for durability and a flat head with a 1/4-Inch tip. The chrome plating offers excellent resistance to corrosion and provides a smooth feel. The metal stud provides a convenient way to loop, bend and connect solid wire with the installation of outlets and switches.

## **Specifications**

| Bends:          | AWG Gauges Nos. 10, 12, 14 | Tip Type:     | Cabinet        |
|-----------------|----------------------------|---------------|----------------|
| Magnetic:       | No                         | Tip Size:     | 1/4" (6.4 mm)  |
| Shank Type:     | Round                      | Shank Length: | 6" (15.2 cm)   |
| Material:       | Steel                      | Insulated:    | No             |
| Overall Length: | 10.344" (26.3 cm)          | Weight:       | 4.8 oz (136 g) |