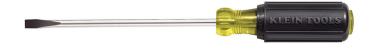

## 1/4-Inch Cabinet Screwdriver, Heavy Duty, 8-Inch

Klein's 1/4-Inch Cabinet Tip Screwdriver features a narrow cabinet tip to make tight spaces easily acceptable. This Cushion-Grip Handle Screwdriver offers the comfort and torque needed for all day work. Its Tip-Ident® quickly identifies screwdriver type and tip orientation, and its heavy-duty 8-Inch shaft is heat-treated for greater tool strength.

## **Specifications**

| Tip Type:        | Cabinet           | Magnetic:     | No             |
|------------------|-------------------|---------------|----------------|
| Tip Size:        | 1/4" (6.4 mm)     | Shank Type:   | Round          |
| Shank Length:    | 8" (20.3 cm)      | Insulated:    | No             |
| Handle Material: | Rubber            | Handle Color: | Black          |
| Overall Length:  | 12.344" (31.4 cm) | Weight:       | 4.8 oz (136 g) |