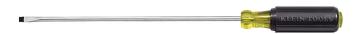

## Mini Screwdriver, 1/8-Inch Cabinet Tip, 8-Inch

Klein Tools Mini Flathead Screwdriver with 1/8-Inch (3 mm) Cabinet Tip and 8-Inch (203 mm) round shank has a precision formed tip that provides an exact fit for small screw applications. Screwdriver meets or exceeds applicable ASME / ANSI specifications, and has Tip-Ident® that quickly identifies the screwdriver type and tip orientation. Cushion-Grip handle for greater torque and comfort.

## **Specifications**

| Тір Туре:       | Cabinet          | Magnetic:   | No            |
|-----------------|------------------|-------------|---------------|
| Tip Size:       | 1/8" (3.2 mm)    | Shank Type: | Round         |
| Shank Length:   | 8" (20.3 cm)     | Insulated:  | No            |
| Overall Length: | 10.75" (27.3 cm) | Weight:     | 0.8 oz (23 g) |