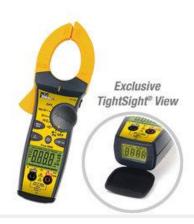

# **660AAC TightSight® Clamp Meter with TRMS, Capacitance, Frequency**

## **Features**

660 A True RMS clamps for a variety of industrial and commercial environments
Unique TightSight® bottom display makes hard-to-reach measurements convenient
Easy-to-read displays feature large numbers and green glowing backlight
CAT IV rating for maximum safety
Frequency, capacitance, peak, data hold, max/min