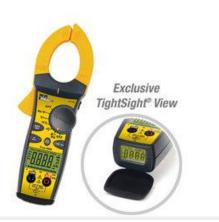

## 660AAC TightSight® Clamp Meter with TRMS, Capacitance, Frequency

## Features

660 A True RMS clamps for a variety of industrial and commercial environments

Unique TightSight® bottom display makes hard-to-reach measurements convenient

Easy-to-read displays feature large numbers and green glowing backlight

CAT IV rating for maximum safety

Frequency, capacitance, peak, data hold, max/min

**Models** 

| ŝ, |                                                                  |           |
|----|------------------------------------------------------------------|-----------|
|    | Description                                                      | Catalog # |
|    | 660AAC TightSight® Clamp Meter with TRMS, Capacitance, Frequency | 61-763    |