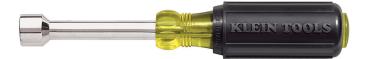

## 3/8-Inch Nut Driver with 3-Inch Hollow Shaft

Klein has the nut drivers professionals demand to get the job done. The full hollow shaft facilitates work on stacked circuit boards or other long bolt applications. Premium chrome-plated for smooth feel and corrosion resistance. The handle end is color coded for easy identification. The patented Tip-Ident® quickly identifies nut driver and size.