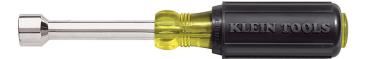

## 7/16-Inch Hollow Nut Driver, 3-Inch, Cushion-Grip

Klein has the nut drivers professionals demand to get the job done. The full hollow shaft facilitates work on stacked circuit boards or other long bolt applications. Premium chrome-plated for smooth feel and corrosion resistance. The handle end is color coded for easy identification. The patented Tip-Ident® quickly identifies nut driver and size.

## **Specifications**

| Application:     | Bolt Applications | Nut Driver Sizes: | 7/16"        |
|------------------|-------------------|-------------------|--------------|
| Magnetic:        | Νο                | Shaft Length:     | 3" (7.6 cm)  |
| Material:        | Steel             | Insulated:        | No           |
| Handle Material: | Rubber            | Color Code:       | Brown        |
| Overall Length:  | 7.313" (18.6 cm)  | Weight:           | 4 oz (113 g) |