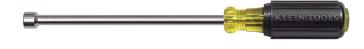

## 11/32-Inch Magnetic Nut Driver 6-Inch Hollow Shaft

Get to those deeply recessed nuts and bolts with Klein's hollow shaft nut driver. The 6-Inch (15.2 cm) shaft fits over extra-long bolts and studs for most applications including stacked circuit boards. The exclusive hollow shaft design with Rare-Earth 11/32-Inch (0.9 cm) magnetic tip features unobstructed pass-through, even on long bolts.