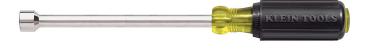

## 1/2-Inch Nut Driver with 6-Inch Hollow Shaft

Get to those deeply recessed nuts and bolts with Klein's hollow shank nut driver. The full hollow 6-Inch (152 mm) shaft fits over extra-long bolts and studs for most applications including stacked circuit boards. The comfortable Cushion-Grip allows for greater torque and enables tool to be used for hours without fatigue.

## **Specifications**

| Nut Driver Sizes: | 1/2"           | Magnetic:       | No                |
|-------------------|----------------|-----------------|-------------------|
| Shaft Length:     | 6" (15.2 cm)   | Insulated:      | No                |
| Color Code:       | Red            | Overall Length: | 10.313" (26.2 cm) |
| Weight:           | 5.6 oz (159 g) |                 |                   |