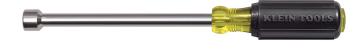

## 1/2-Inch Magnetic Tip Nut Driver 6-Inch Shaft

Get to those deeply recessed nuts and bolts with Klein's hollow shaft nut driver. The 6-Inch (15.2 cm) shaft fits over long bolts and studs for most applications including stacked circuit boards. The exclusive full hollow shaft design with Rare-Earth 1/2-Inch (1.3 cm) magnetic tip features unobstructed pass-through, even on long bolts.