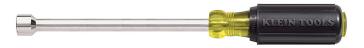

## 1/4-Inch Nut Driver with 6-Inch Hollow Shaft

Get to those deeply recessed nuts and bolts with Klein's hollow shank nut driver. The full hollow 6-Inch (152 mm) shaft fits over extra-long bolts and studs for most applications including stacked circuit boards. The comfortable Cushion-Grip allows for greater torque and enables tool to be used for hours without fatigue.