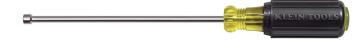

## 3/16-Inch Magnetic Nut Driver, 6-Inch Shaft

Get to those deeply recessed nuts and bolts with Klein's hollow shaft nut driver. The 6-Inch full hollow shaft fits over long bolts and studs for most applications including stacked circuit boards. The exclusive full hollow shaft design with Rare-Earth 3/16-Inch magnetic tip features unobstructed pass-through, even on long bolts.

## **Specifications**

| Nut Driver Sizes: | 3/16"        | Magnetic:       | Yes             |
|-------------------|--------------|-----------------|-----------------|
| Shaft Length:     | 6" (15.2 cm) | Insulated:      | No              |
| Color Code:       | Black        | Overall Length: | 9.75" (24.8 cm) |
|                   |              |                 |                 |