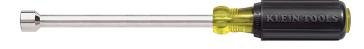

## 3/8-Inch Nut Driver, 6-Inch Hollow Shaft

The full hollow shaft design facilitates work on stacked circuit boards or other long bolt or stud applications. Klein's exclusive cushion-grip handle offers greater torque and outstanding comfort. The patented Tip- Ident® quickly identifies nut driver and size.