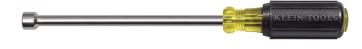

## 3/8" Magnetic Tip Nut Driver 6" Shaft

The full hollow shaft design with Rare-Earth magnetic tip facilitates work on hard to reach bolt applications. Klein's exclusive cushion-grip handle offers greater torque and outstanding comfort. The patented Tip- Ident® quickly identifies nut driver and size.

## **Specifications**

| Application:     | Bolt Applications | Nut Driver Sizes: | 3/8"           |
|------------------|-------------------|-------------------|----------------|
| Magnetic:        | Yes               | Shaft Length:     | 6" (15.2 cm)   |
| Material:        | Steel             | Insulated:        | No             |
| Handle Material: | Rubber            | Color Code:       | Blue           |
| Overall Length:  | 9.75" (24.8 cm)   | Weight:           | 4.8 oz (136 g) |