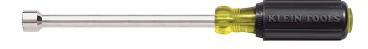

## 5/16-Inch Nut Driver, 6-Inch Hollow Shaft

The full hollow shaft design facilitates work on stacked circuit boards or other long bolt or stud applications. Klein's exclusive cushion-grip handle offers greater torque and outstanding comfort. The patented Tip- Ident® quickly identifies nut driver and size.

## **Specifications**

| Application:     | Bolt Applications | Nut Driver Sizes: | 5/16"        |
|------------------|-------------------|-------------------|--------------|
| Magnetic:        | No                | Shaft Length:     | 6" (15.2 cm) |
| Material:        | Steel             | Insulated:        | No           |
| Handle Material: | Rubber            | Color Code:       | Yellow       |
| Overall Length:  | 9.75" (24.8 cm)   | Weight:           | 4 oz (113 g) |