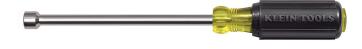

## 7/16-Inch Magnetic Tip Nut Driver 6-Inch Shaft

This Klein Tools 7/16-Inch Nut Driver features an exclusive hollow shaft design with a Rare-Earth magnetic tip for unobstructed pass-through, even on long bolts. It also comes with Klein's patented Tip-Ident, a color coded marking on the handle end to help quickly identify the nut driver orientation and size. Additionally, a Cushion-Grip handle allows for greater torque and comfort.