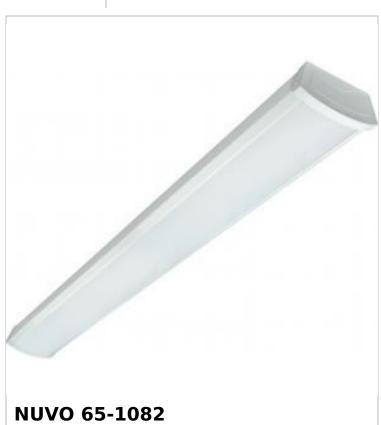

## SATCO NUVO

Project Name

Location

Prepared By

4FT LED CEILING WRAP

Notes

| General                   |                                                                    |
|---------------------------|--------------------------------------------------------------------|
| Status                    | Transitioning                                                      |
| Substitute                | 65-1211                                                            |
| Fixture Type              | Ceiling Wrap                                                       |
| Finish                    | White                                                              |
| Wattage                   | 40W                                                                |
| Lumen Output              | 3200L                                                              |
| CCT (Kelvin)              | 4000K                                                              |
| Indoor or Outdoor Fixture | Indoor                                                             |
| Specifications            |                                                                    |
| Technology                | LED                                                                |
| Color Temperature         | Cool White                                                         |
| CRI                       | 90+                                                                |
| Voltage                   | 120V-277V                                                          |
| Rated Hours               | 50000                                                              |
| Operating Temperature     | -20C (-4F) to +45C (+113F)                                         |
| Dimmable                  | Non-Dimmable                                                       |
| Weight (lb.)              | 4.47                                                               |
| Material                  | Steel                                                              |
| Dimensions                |                                                                    |
| Height (in.)              | 2.63                                                               |
| Width (in.)               | 5.5                                                                |
| Length (in.)              | 47.5                                                               |
| Compliance                |                                                                    |
| Safety Listing            | cETLus - Listed                                                    |
| Location Rating           | Damp                                                               |
| ENERGY STAR               | No                                                                 |
| DLC Approved              | No                                                                 |
| California Status         | Lawful for sale in California                                      |
| Title 20 / 24 Status      | Lawful for sale                                                    |
| California Prop 65        | Lead                                                               |
| RoHS Compliant            | Yes                                                                |
| NEC Compliance            | Clothes Closet Certified - Reg: 410.16 (A)(3)<br>and 410.16 (C)(5) |
| FCC Compliant             | Yes                                                                |
| SDS Sheet                 | LED_Fixture                                                        |
| Additional Information    |                                                                    |
|                           |                                                                    |