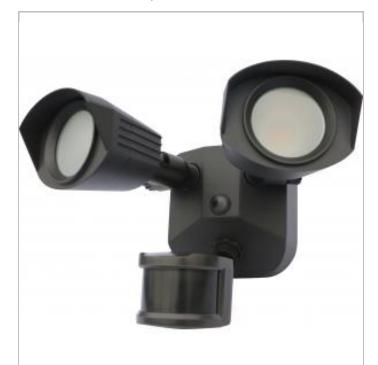

## **NUVO 65-219**

LED DUAL HEAD SECURITY LIGHT

## Notes

| General                   |                                          |
|---------------------------|------------------------------------------|
| Status                    | Active                                   |
| Fixture Type              | Security Lighting                        |
| Finish                    | Bronze                                   |
| Wattage                   | 20W                                      |
| Lumen Output              | 1900L                                    |
| CCT (Kelvin)              | 4000                                     |
| Temperature               | Cool White                               |
| IP Rating                 | IP65                                     |
| Indoor or Outdoor Fixture | Outdoor                                  |
| Specifications            |                                          |
| Technology                | LED                                      |
| CRI                       | 80                                       |
| Voltage                   | 120V                                     |
| Beam Angle                | 50                                       |
| Rated Hours               | 50000                                    |
| Operating Temperature     | -30C (-22F) to a maximum of +50C (+122F) |
| Dimmable                  | Non-Dimmable                             |
| Photocell                 | Has Motion Sensor                        |
| Lens Material             | Glass                                    |
| Weight (lb.)              | 2.8                                      |
| Material                  | Die Cast Aluminum                        |
| Dimensions                |                                          |
| Width (in.)               | 4.16                                     |
| Length (in.)              | 7.63                                     |
| Compliance                |                                          |
| Safety Listing            | cULus                                    |
| Location Rating           | Wet                                      |
| UL Application            | Outdoor                                  |
| Energy Star               | Yes                                      |
| ES Unique ID              | ESID-2336405                             |
| California Status         | California T24 Compliant                 |
| California Prop 65        | Lead                                     |
| RoHS Compliant            | Yes                                      |
| FCC Compliant             | Yes                                      |
| Additional Information    |                                          |