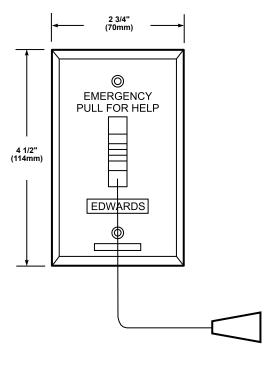

### **Weights and Dimensions**

| Cat. No. | Approx. Net<br>Weight (lb.) | Approx. Shipping Weight (lb.) |
|----------|-----------------------------|-------------------------------|
| 6537     | 0.18                        | 0.29                          |