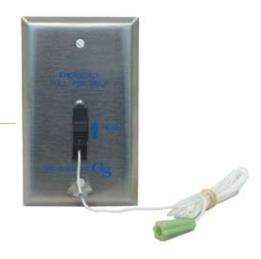

# **Pull Cord Switches CFA Series**

The Edwards 6537 pull cord switch provides emergency call activation. The call may be reset at the initiating switch. Cords are replaceable with a standard nylon cord.

Designed for either flush or surface mounting. Unit • Replacement cords user supplied fits in a standard single-gang electrical box and plaster cover. For surface mounting, use a Wiremold surface box. All boxes must have a minimum depth of 1 3/4" (44mm). Boxes and covers not supplied.

## **Features and Specifications**

- · Double pole single throw switch
- · Stainless steel faceplate
- · 10 foot cord length

| arına  | Intormat | 'IAN        |
|--------|----------|-------------|
| <br>-1 | Informat | d f a l B B |
|        |          |             |