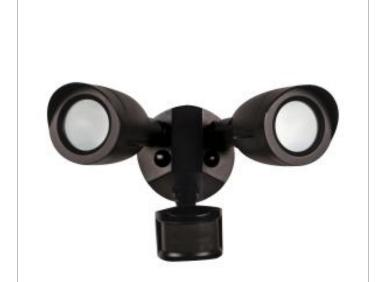

## **NUVO 65-719**

LED 2 BULLET HEAD SECURITY LGT

## Notes

www] 03-15-2021 00:27:

| General                   |                   |  |
|---------------------------|-------------------|--|
| Status                    | Active            |  |
| Fixture Type              | Security Lighting |  |
| Finish                    | Bronze            |  |
| Wattage                   | 20                |  |
| Lumen Output              | 1900              |  |
| CCT (Kelvin)              | 4000              |  |
| Temperature               | Cool White        |  |
| IP Rating                 | IP65              |  |
| Indoor or Outdoor Fixture | Outdoor           |  |