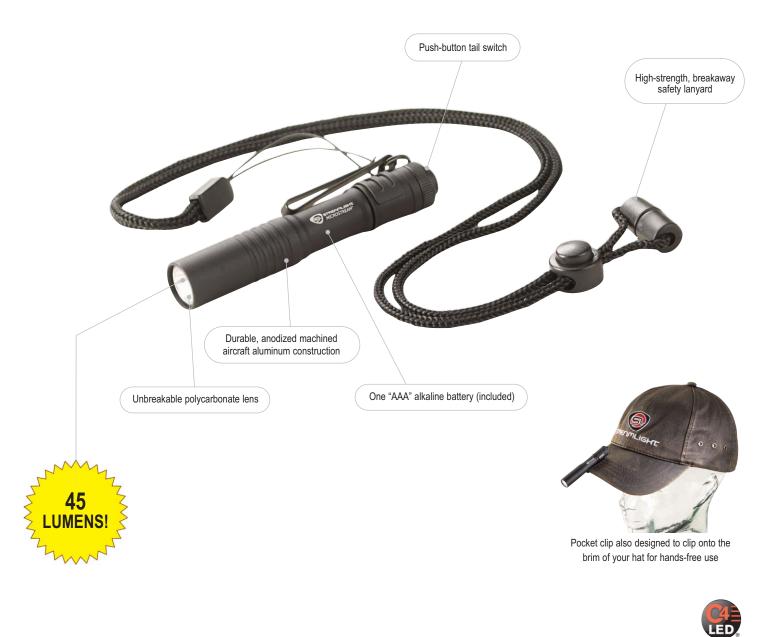

## MICROSTREAM<sup>®</sup> ULTRA-COMPACT PERSONAL LIGHT

This small light fits in the palm of your hand, but doesn't compromise on power. Put this light in your pocket or clip it to the brim of your hat and have light wherever you go.

C4 LED produces 45 lumens; 420 candela; 41m beam; runs 2.25 hours

IPX4 water-resistant; 1 meter impact resistance tested

Ultra-compact design fits in the palm of your hand, comfortably fits in your pocket 3.6" (91.5 mm); 1.10 oz (31.2 g) with battery

Limited Lifetime Warranty Visit www.streamlight.com for full warranty information

#66318 - with alkaline batteries and lanyard. Black with white LED