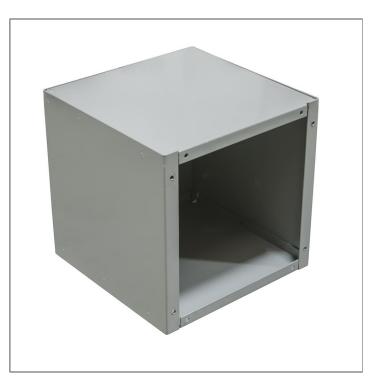

Catalog Number: Item Description: UPC Code:

664-SC1-NK N1 SCREW COVER ENCL NK 784572108035

| Brand Name:       | Milbank                                        |  |
|-------------------|------------------------------------------------|--|
| Туре:             | Screw Cover                                    |  |
| Special Features: | Cover Secured with Plated Screws               |  |
| Application:      | Enclosure for Mounting Electrical<br>Equipment |  |
| Standard:         | UL Listed                                      |  |
| Number Of Outlet: | 0                                              |  |
| Material:         | Steel with Powder Coat Finish                  |  |
| Color:            | ANSI 61 Gray                                   |  |
| Mounting:         | Wall Mount                                     |  |
| NEMA Rating:      | Туре 1                                         |  |