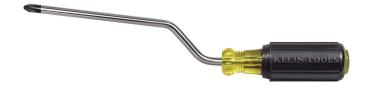

## Rapi-Driv® Screwdriver, #2 Phillips, 6-Inch Shank

Save time and effort, especially on long-threaded screws in switch plates, light fixtures, etc. with Klein's Rapi-Driv screwdriver<sup>®</sup>. Crank-action gets the job done fast with less fatigue. Cushion-Grip handle provides greater torque and comfort. The Phillips tip is precision-machined for exact fit.

## **Specifications**

| Тір Туре:       | Phillips        | Magnetic:     | No               |
|-----------------|-----------------|---------------|------------------|
| Tip Size:       | #2              | Shank Type:   | Round Rapi-Driv® |
| Shank Length:   | 6" (15.2 cm)    | Material:     | Steel            |
| Insulated:      | Νο              | Handle Color: | Black            |
| Overall Length: | 9.75" (24.8 cm) | Weight:       | 4.0 oz (113 g)   |