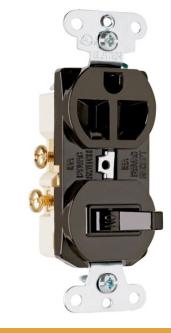

# Combination Switches

691

Single Pole, Single Switch Combination, 15 amps, 120/125 volts, Brown.