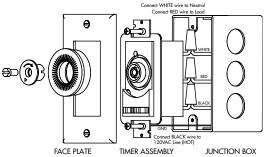

#### FLEXIBLE:

Removable dial allows installation in multi-gang boxes with decorator style wall plates.

## WIRING:

Requires a neutral.

## WIRING DIAGRAM