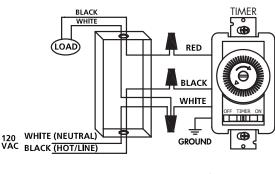

## WIRING:

Requires a neutral.

## **SPECIFICATIONS**

INPUT VOLTAGE: 120VAC, 60 Hz. WIRE SIZE: #14AWG. OPERATING TEMPERATURE: +32° F to +104° F (0° C to +40° C).

## WIRING DIAGRAM