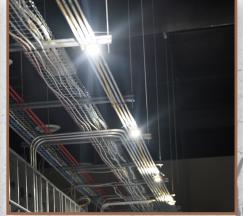

## LED STRING LIGHT

Southwire's LED String Light is the perfect LED solution for any jobsite application. Available in 50ft and 100ft lengths, this light features LEDs on the top and bottom of the module giving full jobsite coverage. These lights are also IP65 and outdoor rated to protect against the ingress of water and dust. Also, Daisy chain up to 10 strings of the 100' model and 20 strings of the model 50' for longer lengths.

LEDS ON TOP AND BOTTOM OF THE LIGHT PROVIDE UPLIGHT AND DOWNLIGHT COVERAGE.

**IP65 RATED** 

DAISY CHAIN UP TO 10 STRINGS OF THE 100' MODEL AND 20 STRINGS OF THE MODEL 50' FOR LONGER LENGTHS.