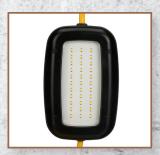

LEDS ON TOP AND BOTTOM OF THE LIGHT PROVIDE UPLIGHT AND DOWNLIGHT COVERAGE.

**IP65 RATED** 

DAISY CHAIN UP TO 10 STRINGS OF THE 100' MODEL AND 20 STRINGS OF THE MODEL 50' FOR LONGER LENGTHS.