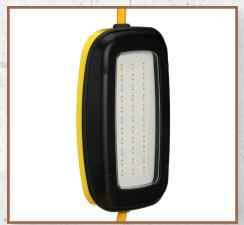

## LED STRING LIGHT

Southwire's LED String Light is the perfect LED solution for any jobsite application. Available in 50ft and 100ft lengths, this light features LEDs on the top and bottom of the module giving full jobsite coverage. These lights are also IP65 and outdoor rated to protect against the ingress of water and dust. Also, Daisy chain up to 10 strings of the 100' model and 20 strings of the model 50' for longer lengths.

LEDS ON TOP AND BOTTOM OF THE LIGHT PROVIDE UPLIGHT AND DOWNLIGHT COVERAGE.

**IP65 RATED** 

DAISY CHAIN UP TO 10 STRINGS OF THE 100' MODEL AND 20 STRINGS OF THE MODEL 50' FOR LONGER LENGTHS.