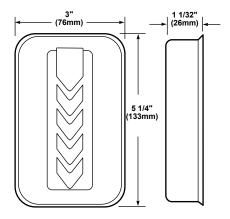

## **Weights and Dimensions**

| Cat. No. | Approx. Net<br>Weight (lb.) | Approx. Shipping<br>Weight (lb.) |  |
|----------|-----------------------------|----------------------------------|--|
| 720      | 0.44                        | 0.46                             |  |