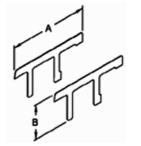

## Switch Box Support

**Images** 

Download Dimensional Image

Dimension A in Inches: 5-1/8 Dimension B in Inches: 2-1/4

Download Photo Image

**Application** 

To support switch box in wallboard; installed in

pairs.