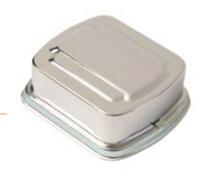

## Buzzers Economy 725 Series

Edwards 725 is a fully insulated, nonadjustable buzzer, suitable for residential, commercial and OEM applications. It is a fully enclosed unit with a snap-on cover.

## **Features and Specifications**

- · Fully enclosed
- Bright chrome finish snap-on cover
- Enclosed binding posts

**Ordering Information** 

|             | Operating |         |            |     |                | DC Coil    |  |
|-------------|-----------|---------|------------|-----|----------------|------------|--|
| Description | Cat. No.  | Voltage | Current    | VA  | dB at 1m/10ft. | Res (Ohms) |  |
| Buzzer      | 725       | 6V AC   | 1.2 A max. | 7.2 | 92/82          | 1.0        |  |