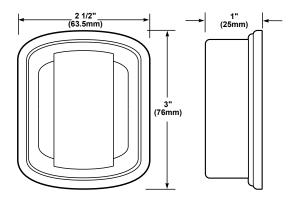

**Weights and Dimensions** 

| Cat. No. | Approx. Net<br>Weight (lb.) | Approx. Shipping<br>Weight (lb.) |
|----------|-----------------------------|----------------------------------|
| 725      | 0.26                        | 0.28                             |