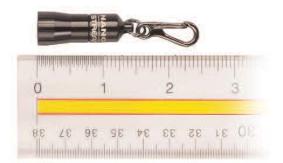

## Nano Light<sup>®</sup> LED Key Chain Light

| Case Material: | Machined aircraft-grade aluminum with anodized finish. Available in black. LED available in white. |                                                                                  |  |  |
|----------------|----------------------------------------------------------------------------------------------------|----------------------------------------------------------------------------------|--|--|
| Dimensions:    | Length: 1.47 in. (3.73 cm) Diame                                                                   | Diameter: Head Diameter: 0.51 in. (1.30 cm)<br>Body Diameter: 0.43 in. (1.09 cm) |  |  |
| Weight:        | 0.36 oz (10 grams)*                                                                                |                                                                                  |  |  |
| Light Source:  | 5mm white LED, impervious to shock with a 100,000 hour lifetime.                                   |                                                                                  |  |  |
| Light Output:  | 10 Lumens Typical (White LED), Parabolic shaped LED area optimizes beam performance                |                                                                                  |  |  |
| On/Off:        | Rotating On/Off Head Switch                                                                        |                                                                                  |  |  |
| Run Time:      | Up to 8 hours declining useable output                                                             |                                                                                  |  |  |
| Battery:       | Four (4) IEC-LR41 coin cells.                                                                      |                                                                                  |  |  |
| Features:      | Non-rotating snap hook                                                                             |                                                                                  |  |  |
| Approvals:     | Most models meet applicable European Community Directives.                                         |                                                                                  |  |  |
| Warranty:      | Limited lifetime warranty                                                                          |                                                                                  |  |  |

\*With batteries (included in purchase) Made in China

Just 1.47 inches!

| Item                |            | UPC            | Part # |
|---------------------|------------|----------------|--------|
| Nano Light          | Black      | 080926-73001-4 | 73001  |
| Nano Light batterie | s - 4 pack | 080926-61205-1 | 61205  |