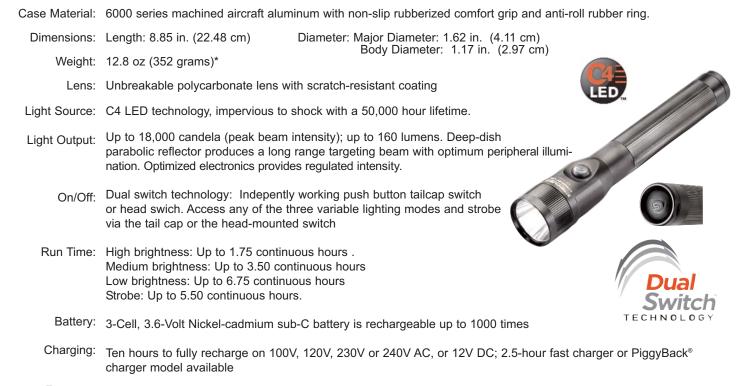

## Stinger<sup>®</sup> DS LED Rechargeable Flashlight

- Features: Dual switch technology Anti-roll ring included • Snap-in charger holder that mounts in any position
- LED charge-continuity indicator, compact
- · Serialized for positive identification