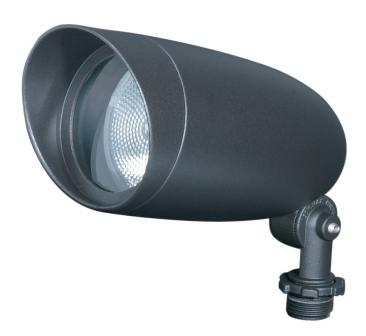

## NUVO 76-646

1-Light 7" PAR20 Outdoor Flood Lights in Dark Bronze Finish

Fixture Type

Outdoor Landscape

Style

Traditional

Length 6.25"

Number of Lights

1-Light

Lamp Type Incandescent

Bulb Base Medium Base

Replaceable Light Source

Yes

Safety Rated

Wet Location

**Energy Star** 

No

Warranty 1-Year Warranty Collection

No

Finish Dark Bronze

Width

2.75"

Max Wattage 50 Watts

Bulb Type PAR20 Bulb

Bulb Included

No

Certification UL Listed

**Energy Saver** 

No

UPC

045923766466