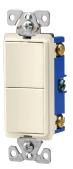

Eaton's Decorator Combination switches add elegance to residential and light commercial applications. Decorator design features easy, smooth actuation of the rocker.

7728

7729

7730

#### **Decorator combination switches**

|                                                                                          | Rating                                                                                                                                                                                                                                                                                         |                                                                                                                                                                                                                                                                                                                       |                                                                                                                                                                                                                                                                                                                                                                                                                  |
|------------------------------------------------------------------------------------------|------------------------------------------------------------------------------------------------------------------------------------------------------------------------------------------------------------------------------------------------------------------------------------------------|-----------------------------------------------------------------------------------------------------------------------------------------------------------------------------------------------------------------------------------------------------------------------------------------------------------------------|------------------------------------------------------------------------------------------------------------------------------------------------------------------------------------------------------------------------------------------------------------------------------------------------------------------------------------------------------------------------------------------------------------------|
| Description                                                                              | Watt                                                                                                                                                                                                                                                                                           | V/AC                                                                                                                                                                                                                                                                                                                  | Color suffix                                                                                                                                                                                                                                                                                                                                                                                                     |
| Two single-pole switches, back & side wire                                               | 15                                                                                                                                                                                                                                                                                             | 120/277                                                                                                                                                                                                                                                                                                               | A, BK, LA, V, W                                                                                                                                                                                                                                                                                                                                                                                                  |
| Three single-pole switches, back & side wire                                             | 15                                                                                                                                                                                                                                                                                             | 120/277                                                                                                                                                                                                                                                                                                               | A, BK, LA, V, W                                                                                                                                                                                                                                                                                                                                                                                                  |
| One single-pole switch w/<br>NEMA 5-15 receptacle                                        | 15<br>15                                                                                                                                                                                                                                                                                       | 120 switch<br>125 receptacle                                                                                                                                                                                                                                                                                          |                                                                                                                                                                                                                                                                                                                                                                                                                  |
| Two 3-way switches, back & side wire                                                     | 15                                                                                                                                                                                                                                                                                             | 120/277                                                                                                                                                                                                                                                                                                               | A, BK, LA, V, W                                                                                                                                                                                                                                                                                                                                                                                                  |
| One single-pole switch w/ one 3-way switch, back & side wire                             | 15<br>15                                                                                                                                                                                                                                                                                       | 120 switch<br>125 receptacle                                                                                                                                                                                                                                                                                          | A, BK, LA, V, W                                                                                                                                                                                                                                                                                                                                                                                                  |
| One single-pole switch with one tamper resistant NEMA 5-15R receptacle, back & side wire | 15<br>15                                                                                                                                                                                                                                                                                       | 120 switch<br>125 receptacle                                                                                                                                                                                                                                                                                          | A, BK, LA, V, W                                                                                                                                                                                                                                                                                                                                                                                                  |
|                                                                                          | Two single-pole switches, back & side wire  Three single-pole switches, back & side wire  One single-pole switch w/ NEMA 5-15 receptacle  Two 3-way switches, back & side wire  One single-pole switch w/ one 3-way switch, back & side wire  One single-pole switch with one tamper resistant | DescriptionWattTwo single-pole switches, back & side wire15Three single-pole switches, back & side wire15One single-pole switch w/<br>NEMA 5-15 receptacle15Two 3-way switches, back & side wire15One single-pole switch w/ one 3-way switch,<br>back & side wire15One single-pole switch with one tamper resistant15 | DescriptionWattV/ACTwo single-pole switches, back & side wire15120/277Three single-pole switches, back & side wire15120/277One single-pole switch w/<br>NEMA 5-15 receptacle15120 switch<br>125 receptacleTwo 3-way switches, back & side wire15120/277One single-pole switch w/ one 3-way switch,<br>back & side wire15120 switch<br>125 receptacleOne single-pole switch with one tamper resistant15120 switch |