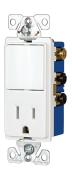

#### **Decorator combination switches**

|                                                                                          | Rating                                                                                                                                                                                                                                                                                         |                                                                                                                                                                                                                                                                                                                       |                                                                                                                                                                                                                                                                                                                                                                                                                  |
|------------------------------------------------------------------------------------------|------------------------------------------------------------------------------------------------------------------------------------------------------------------------------------------------------------------------------------------------------------------------------------------------|-----------------------------------------------------------------------------------------------------------------------------------------------------------------------------------------------------------------------------------------------------------------------------------------------------------------------|------------------------------------------------------------------------------------------------------------------------------------------------------------------------------------------------------------------------------------------------------------------------------------------------------------------------------------------------------------------------------------------------------------------|
| Description                                                                              | Watt                                                                                                                                                                                                                                                                                           | V/AC                                                                                                                                                                                                                                                                                                                  | Color suffix                                                                                                                                                                                                                                                                                                                                                                                                     |
| Two single-pole switches, back & side wire                                               | 15                                                                                                                                                                                                                                                                                             | 120/277                                                                                                                                                                                                                                                                                                               | A, BK, LA, V, W                                                                                                                                                                                                                                                                                                                                                                                                  |
| Three single-pole switches, back & side wire                                             | 15                                                                                                                                                                                                                                                                                             | 120/277                                                                                                                                                                                                                                                                                                               | A, BK, LA, V, W                                                                                                                                                                                                                                                                                                                                                                                                  |
| One single-pole switch w/<br>NEMA 5-15 receptacle                                        | 15<br>15                                                                                                                                                                                                                                                                                       | 120 switch<br>125 receptacle                                                                                                                                                                                                                                                                                          |                                                                                                                                                                                                                                                                                                                                                                                                                  |
| Two 3-way switches, back & side wire                                                     | 15                                                                                                                                                                                                                                                                                             | 120/277                                                                                                                                                                                                                                                                                                               | A, BK, LA, V, W                                                                                                                                                                                                                                                                                                                                                                                                  |
| One single-pole switch w/ one 3-way switch, back & side wire                             | 15<br>15                                                                                                                                                                                                                                                                                       | 120 switch<br>125 receptacle                                                                                                                                                                                                                                                                                          | A, BK, LA, V, W                                                                                                                                                                                                                                                                                                                                                                                                  |
| One single-pole switch with one tamper resistant NEMA 5-15R receptacle, back & side wire | 15<br>15                                                                                                                                                                                                                                                                                       | 120 switch<br>125 receptacle                                                                                                                                                                                                                                                                                          | A, BK, LA, V, W                                                                                                                                                                                                                                                                                                                                                                                                  |
|                                                                                          | Two single-pole switches, back & side wire  Three single-pole switches, back & side wire  One single-pole switch w/ NEMA 5-15 receptacle  Two 3-way switches, back & side wire  One single-pole switch w/ one 3-way switch, back & side wire  One single-pole switch with one tamper resistant | DescriptionWattTwo single-pole switches, back & side wire15Three single-pole switches, back & side wire15One single-pole switch w/<br>NEMA 5-15 receptacle15Two 3-way switches, back & side wire15One single-pole switch w/ one 3-way switch,<br>back & side wire15One single-pole switch with one tamper resistant15 | DescriptionWattV/ACTwo single-pole switches, back & side wire15120/277Three single-pole switches, back & side wire15120/277One single-pole switch w/<br>NEMA 5-15 receptacle15120 switch<br>125 receptacleTwo 3-way switches, back & side wire15120/277One single-pole switch w/ one 3-way switch,<br>back & side wire15120 switch<br>125 receptacleOne single-pole switch with one tamper resistant15120 switch |