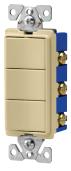

#### **Decorator combination switches**

|                                                                                          | Rating                                                                                                                                                                                                                                                                                         |                                                                                                                                                                                                                                                                                                                       |                                                                                                                                                                                                                                                                                                                                                                                                                  |
|------------------------------------------------------------------------------------------|------------------------------------------------------------------------------------------------------------------------------------------------------------------------------------------------------------------------------------------------------------------------------------------------|-----------------------------------------------------------------------------------------------------------------------------------------------------------------------------------------------------------------------------------------------------------------------------------------------------------------------|------------------------------------------------------------------------------------------------------------------------------------------------------------------------------------------------------------------------------------------------------------------------------------------------------------------------------------------------------------------------------------------------------------------|
| Description                                                                              | Watt                                                                                                                                                                                                                                                                                           | V/AC                                                                                                                                                                                                                                                                                                                  | Color suffix                                                                                                                                                                                                                                                                                                                                                                                                     |
| Two single-pole switches, back & side wire                                               | 15                                                                                                                                                                                                                                                                                             | 120/277                                                                                                                                                                                                                                                                                                               | A, BK, LA, V, W                                                                                                                                                                                                                                                                                                                                                                                                  |
| Three single-pole switches, back & side wire                                             | 15                                                                                                                                                                                                                                                                                             | 120/277                                                                                                                                                                                                                                                                                                               | A, BK, LA, V, W                                                                                                                                                                                                                                                                                                                                                                                                  |
| One single-pole switch w/<br>NEMA 5-15 receptacle                                        | 15<br>15                                                                                                                                                                                                                                                                                       | 120 switch<br>125 receptacle                                                                                                                                                                                                                                                                                          |                                                                                                                                                                                                                                                                                                                                                                                                                  |
| Two 3-way switches, back & side wire                                                     | 15                                                                                                                                                                                                                                                                                             | 120/277                                                                                                                                                                                                                                                                                                               | A, BK, LA, V, W                                                                                                                                                                                                                                                                                                                                                                                                  |
| One single-pole switch w/ one 3-way switch, back & side wire                             | 15<br>15                                                                                                                                                                                                                                                                                       | 120 switch<br>125 receptacle                                                                                                                                                                                                                                                                                          | A, BK, LA, V, W                                                                                                                                                                                                                                                                                                                                                                                                  |
| One single-pole switch with one tamper resistant NEMA 5-15R receptacle, back & side wire | 15<br>15                                                                                                                                                                                                                                                                                       | 120 switch<br>125 receptacle                                                                                                                                                                                                                                                                                          | A, BK, LA, V, W                                                                                                                                                                                                                                                                                                                                                                                                  |
|                                                                                          | Two single-pole switches, back & side wire  Three single-pole switches, back & side wire  One single-pole switch w/ NEMA 5-15 receptacle  Two 3-way switches, back & side wire  One single-pole switch w/ one 3-way switch, back & side wire  One single-pole switch with one tamper resistant | DescriptionWattTwo single-pole switches, back & side wire15Three single-pole switches, back & side wire15One single-pole switch w/<br>NEMA 5-15 receptacle15Two 3-way switches, back & side wire15One single-pole switch w/ one 3-way switch,<br>back & side wire15One single-pole switch with one tamper resistant15 | DescriptionWattV/ACTwo single-pole switches, back & side wire15120/277Three single-pole switches, back & side wire15120/277One single-pole switch w/<br>NEMA 5-15 receptacle15120 switch<br>125 receptacleTwo 3-way switches, back & side wire15120/277One single-pole switch w/ one 3-way switch,<br>back & side wire15120 switch<br>125 receptacleOne single-pole switch with one tamper resistant15120 switch |