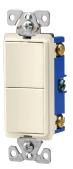

#### **Decorator combination switches**

|                                                                                          | Rating                                                                                                                                                                                                                                                                                         |                                                                                                                                                                                                                                                                                                                       |                                                                                                                                                                                                                                                                                                                                                                                                                  |
|------------------------------------------------------------------------------------------|------------------------------------------------------------------------------------------------------------------------------------------------------------------------------------------------------------------------------------------------------------------------------------------------|-----------------------------------------------------------------------------------------------------------------------------------------------------------------------------------------------------------------------------------------------------------------------------------------------------------------------|------------------------------------------------------------------------------------------------------------------------------------------------------------------------------------------------------------------------------------------------------------------------------------------------------------------------------------------------------------------------------------------------------------------|
| Description                                                                              | Watt                                                                                                                                                                                                                                                                                           | V/AC                                                                                                                                                                                                                                                                                                                  | Color suffix                                                                                                                                                                                                                                                                                                                                                                                                     |
| Two single-pole switches, back & side wire                                               | 15                                                                                                                                                                                                                                                                                             | 120/277                                                                                                                                                                                                                                                                                                               | A, BK, LA, V, W                                                                                                                                                                                                                                                                                                                                                                                                  |
| Three single-pole switches, back & side wire                                             | 15                                                                                                                                                                                                                                                                                             | 120/277                                                                                                                                                                                                                                                                                                               | A, BK, LA, V, W                                                                                                                                                                                                                                                                                                                                                                                                  |
| One single-pole switch w/<br>NEMA 5-15 receptacle                                        | 15<br>15                                                                                                                                                                                                                                                                                       | 120 switch<br>125 receptacle                                                                                                                                                                                                                                                                                          |                                                                                                                                                                                                                                                                                                                                                                                                                  |
| Two 3-way switches, back & side wire                                                     | 15                                                                                                                                                                                                                                                                                             | 120/277                                                                                                                                                                                                                                                                                                               | A, BK, LA, V, W                                                                                                                                                                                                                                                                                                                                                                                                  |
| One single-pole switch w/ one 3-way switch, back & side wire                             | 15<br>15                                                                                                                                                                                                                                                                                       | 120 switch<br>125 receptacle                                                                                                                                                                                                                                                                                          | A, BK, LA, V, W                                                                                                                                                                                                                                                                                                                                                                                                  |
| One single-pole switch with one tamper resistant NEMA 5-15R receptacle, back & side wire | 15<br>15                                                                                                                                                                                                                                                                                       | 120 switch<br>125 receptacle                                                                                                                                                                                                                                                                                          | A, BK, LA, V, W                                                                                                                                                                                                                                                                                                                                                                                                  |
|                                                                                          | Two single-pole switches, back & side wire  Three single-pole switches, back & side wire  One single-pole switch w/ NEMA 5-15 receptacle  Two 3-way switches, back & side wire  One single-pole switch w/ one 3-way switch, back & side wire  One single-pole switch with one tamper resistant | DescriptionWattTwo single-pole switches, back & side wire15Three single-pole switches, back & side wire15One single-pole switch w/<br>NEMA 5-15 receptacle15Two 3-way switches, back & side wire15One single-pole switch w/ one 3-way switch,<br>back & side wire15One single-pole switch with one tamper resistant15 | DescriptionWattV/ACTwo single-pole switches, back & side wire15120/277Three single-pole switches, back & side wire15120/277One single-pole switch w/<br>NEMA 5-15 receptacle15120 switch<br>125 receptacleTwo 3-way switches, back & side wire15120/277One single-pole switch w/ one 3-way switch,<br>back & side wire15120 switch<br>125 receptacleOne single-pole switch with one tamper resistant15120 switch |