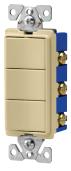

Eaton's Decorator Combination switches add elegance to residential and light commercial applications. Decorator design features easy, smooth actuation of the rocker.

7728

7729

7730

#### **Decorator combination switches**

|                                                                                          | Rating                                                                                                                                                                                                                                                                                         |                                                                                                                                                                                                                                                                                                                       |                                                                                                                                                                                                                                                                                                                                                                                                                  |
|------------------------------------------------------------------------------------------|------------------------------------------------------------------------------------------------------------------------------------------------------------------------------------------------------------------------------------------------------------------------------------------------|-----------------------------------------------------------------------------------------------------------------------------------------------------------------------------------------------------------------------------------------------------------------------------------------------------------------------|------------------------------------------------------------------------------------------------------------------------------------------------------------------------------------------------------------------------------------------------------------------------------------------------------------------------------------------------------------------------------------------------------------------|
| Description                                                                              | Watt                                                                                                                                                                                                                                                                                           | V/AC                                                                                                                                                                                                                                                                                                                  | Color suffix                                                                                                                                                                                                                                                                                                                                                                                                     |
| Two single-pole switches, back & side wire                                               | 15                                                                                                                                                                                                                                                                                             | 120/277                                                                                                                                                                                                                                                                                                               | A, BK, LA, V, W                                                                                                                                                                                                                                                                                                                                                                                                  |
| Three single-pole switches, back & side wire                                             | 15                                                                                                                                                                                                                                                                                             | 120/277                                                                                                                                                                                                                                                                                                               | A, BK, LA, V, W                                                                                                                                                                                                                                                                                                                                                                                                  |
| One single-pole switch w/<br>NEMA 5-15 receptacle                                        | 15<br>15                                                                                                                                                                                                                                                                                       | 120 switch<br>125 receptacle                                                                                                                                                                                                                                                                                          |                                                                                                                                                                                                                                                                                                                                                                                                                  |
| Two 3-way switches, back & side wire                                                     | 15                                                                                                                                                                                                                                                                                             | 120/277                                                                                                                                                                                                                                                                                                               | A, BK, LA, V, W                                                                                                                                                                                                                                                                                                                                                                                                  |
| One single-pole switch w/ one 3-way switch, back & side wire                             | 15<br>15                                                                                                                                                                                                                                                                                       | 120 switch<br>125 receptacle                                                                                                                                                                                                                                                                                          | A, BK, LA, V, W                                                                                                                                                                                                                                                                                                                                                                                                  |
| One single-pole switch with one tamper resistant NEMA 5-15R receptacle, back & side wire | 15<br>15                                                                                                                                                                                                                                                                                       | 120 switch<br>125 receptacle                                                                                                                                                                                                                                                                                          | A, BK, LA, V, W                                                                                                                                                                                                                                                                                                                                                                                                  |
|                                                                                          | Two single-pole switches, back & side wire  Three single-pole switches, back & side wire  One single-pole switch w/ NEMA 5-15 receptacle  Two 3-way switches, back & side wire  One single-pole switch w/ one 3-way switch, back & side wire  One single-pole switch with one tamper resistant | DescriptionWattTwo single-pole switches, back & side wire15Three single-pole switches, back & side wire15One single-pole switch w/<br>NEMA 5-15 receptacle15Two 3-way switches, back & side wire15One single-pole switch w/ one 3-way switch,<br>back & side wire15One single-pole switch with one tamper resistant15 | DescriptionWattV/ACTwo single-pole switches, back & side wire15120/277Three single-pole switches, back & side wire15120/277One single-pole switch w/<br>NEMA 5-15 receptacle15120 switch<br>125 receptacleTwo 3-way switches, back & side wire15120/277One single-pole switch w/ one 3-way switch,<br>back & side wire15120 switch<br>125 receptacleOne single-pole switch with one tamper resistant15120 switch |