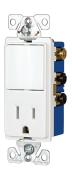

Eaton's Decorator Combination switches add elegance to residential and light commercial applications. Decorator design features easy, smooth actuation of the rocker.

7728

7729

7730

#### **Decorator combination switches**

|                                                                                          | Rating                                                                                                                                                                                                                                                                                         |                                                                                                                                                                                                                                                                                                                       |                                                                                                                                                                                                                                                                                                                                                                                                                  |
|------------------------------------------------------------------------------------------|------------------------------------------------------------------------------------------------------------------------------------------------------------------------------------------------------------------------------------------------------------------------------------------------|-----------------------------------------------------------------------------------------------------------------------------------------------------------------------------------------------------------------------------------------------------------------------------------------------------------------------|------------------------------------------------------------------------------------------------------------------------------------------------------------------------------------------------------------------------------------------------------------------------------------------------------------------------------------------------------------------------------------------------------------------|
| Description                                                                              | Watt                                                                                                                                                                                                                                                                                           | V/AC                                                                                                                                                                                                                                                                                                                  | Color suffix                                                                                                                                                                                                                                                                                                                                                                                                     |
| Two single-pole switches, back & side wire                                               | 15                                                                                                                                                                                                                                                                                             | 120/277                                                                                                                                                                                                                                                                                                               | A, BK, LA, V, W                                                                                                                                                                                                                                                                                                                                                                                                  |
| Three single-pole switches, back & side wire                                             | 15                                                                                                                                                                                                                                                                                             | 120/277                                                                                                                                                                                                                                                                                                               | A, BK, LA, V, W                                                                                                                                                                                                                                                                                                                                                                                                  |
| One single-pole switch w/<br>NEMA 5-15 receptacle                                        | 15<br>15                                                                                                                                                                                                                                                                                       | 120 switch<br>125 receptacle                                                                                                                                                                                                                                                                                          |                                                                                                                                                                                                                                                                                                                                                                                                                  |
| Two 3-way switches, back & side wire                                                     | 15                                                                                                                                                                                                                                                                                             | 120/277                                                                                                                                                                                                                                                                                                               | A, BK, LA, V, W                                                                                                                                                                                                                                                                                                                                                                                                  |
| One single-pole switch w/ one 3-way switch, back & side wire                             | 15<br>15                                                                                                                                                                                                                                                                                       | 120 switch<br>125 receptacle                                                                                                                                                                                                                                                                                          | A, BK, LA, V, W                                                                                                                                                                                                                                                                                                                                                                                                  |
| One single-pole switch with one tamper resistant NEMA 5-15R receptacle, back & side wire | 15<br>15                                                                                                                                                                                                                                                                                       | 120 switch<br>125 receptacle                                                                                                                                                                                                                                                                                          | A, BK, LA, V, W                                                                                                                                                                                                                                                                                                                                                                                                  |
|                                                                                          | Two single-pole switches, back & side wire  Three single-pole switches, back & side wire  One single-pole switch w/ NEMA 5-15 receptacle  Two 3-way switches, back & side wire  One single-pole switch w/ one 3-way switch, back & side wire  One single-pole switch with one tamper resistant | DescriptionWattTwo single-pole switches, back & side wire15Three single-pole switches, back & side wire15One single-pole switch w/<br>NEMA 5-15 receptacle15Two 3-way switches, back & side wire15One single-pole switch w/ one 3-way switch,<br>back & side wire15One single-pole switch with one tamper resistant15 | DescriptionWattV/ACTwo single-pole switches, back & side wire15120/277Three single-pole switches, back & side wire15120/277One single-pole switch w/<br>NEMA 5-15 receptacle15120 switch<br>125 receptacleTwo 3-way switches, back & side wire15120/277One single-pole switch w/ one 3-way switch,<br>back & side wire15120 switch<br>125 receptacleOne single-pole switch with one tamper resistant15120 switch |