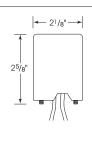

**Keyless Porcelain Mogul Socket, 2 Mounting Screws** Held Captive, 2 Wireways, 1/2" Strip Leads, E39 Base

- 1 3/8" Center to Center

| 5KV  | \           |
|------|-------------|
| (5KV | <b>&gt;</b> |

| Cat No. | Leads                  | Cap  | Screw Shell                   | Master |
|---------|------------------------|------|-------------------------------|--------|
| 80-1377 | 16" 14GA SF-2 B/W 200° | Less | CSSNP 2 #8/32 Screws 2 5/8" H | 50/1   |
| 80-2030 | 16" 14GA SF-2 B/W 200° | Less | CSSNP 2 #8/32 Screws 3" H     | 50/1   |
| 80-2031 | 16" 14GA SF-2 B/W 200° | Less | CSSNP 2 #8/32 Bushings 3" H   | 50/1   |