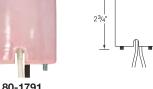

| <b>^</b> |
|----------|
|          |
| (4KV)    |
| (+rv/    |
| \ /      |
| V        |

| Cat No. | Leads                  | Cap  | Screw Shell | Master |
|---------|------------------------|------|-------------|--------|
| 80-1791 | 12" 16GA SF-2 B/W 200° | Less | CSSNP       | 50/1   |