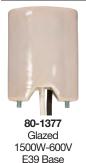

**Keyless Porcelain Mogul Socket, 2 Mounting Screws** Held Captive, 2 Wireways, 1/2" Strip Leads, E39 Base

- 1 3/8" Center to Center

| 5KV  | \           |
|------|-------------|
| (5KV | <b>&gt;</b> |

| Cat No. | Leads                  | Cap  | Screw Shell                   | Master |
|---------|------------------------|------|-------------------------------|--------|
| 80-1377 | 16" 14GA SF-2 B/W 200° | Less | CSSNP 2 #8/32 Screws 2 5/8" H | 50/1   |
| 80-2030 | 16" 14GA SF-2 B/W 200° | Less | CSSNP 2 #8/32 Screws 3" H     | 50/1   |
| 80-2031 | 16" 14GA SF-2 B/W 200° | Less | CSSNP 2 #8/32 Bushings 3" H   | 50/1   |