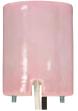

## **Mogul Base Lampholders**

Porcelain - 4-5KV Pulse Rated E39 & EX39 Base Pre-Wired All w/Spring Contacts

PINK Glazed 1500W-600V EX39 Base

Keyless Pink Porcelain Mogul Socket For Protective & Open HID Fixtures, 2 Mounting Screws Held Captive, 1/2" Strip Leads, 2 Wireways - 1 3/8" Center to Center

| <b>^</b> |
|----------|
|          |
| (4KV)    |
| (+rv/    |
| \ /      |
| V        |

| Cat No. | Leads                  | Cap  | Screw Shell | Master |
|---------|------------------------|------|-------------|--------|
| 80-1791 | 12" 16GA SF-2 B/W 200° | Less | CSSNP       | 50/1   |