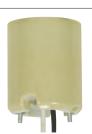

80-2090 YELLOW Glazed 1500W-600V E39 Base

**Keyless Porcelain Mogul Socket For Position Oriented HID Fixtures w/Body Notch For Correct Mounting,** 2 Wireways, 2 Mounting Screws Held Captive

- 1 3/8" Center to Center

| Cat No. | Leads                  | Cap  | Screw Shell | Master |
|---------|------------------------|------|-------------|--------|
| 80-2090 | 12" 14GA SF-2 B/W 200° | Less | CSSNP       | 50/1   |