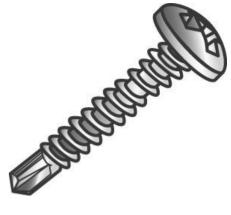

|             | <b>Product Attributes</b> |                     |
|-------------|---------------------------|---------------------|
| Brand Name  | Minerallac Company        |                     |
| Sub Brand   | Cully                     |                     |
| Туре        | Tek Screws                |                     |
| Material    | Steel                     |                     |
| Size        | #8                        |                     |
| Length      | 3/4" IN                   |                     |
| Thread Type | Type-BSD Self-Drilling    |                     |
| Thread Size | 18 TPI                    |                     |
| Head Width  | 0.314" IN                 |                     |
| Head Height | 0.110" IN                 |                     |
| Head Type   | Phillips Drive – Pan Head |                     |
| Head Color  | Silver                    |                     |
| Finish      | Zinc Plated               |                     |
|             |                           |                     |
|             |                           |                     |
|             |                           |                     |
|             |                           |                     |
|             |                           |                     |
|             |                           |                     |
|             |                           |                     |
|             |                           | Item Status: Active |
|             |                           |                     |
|             |                           | Standard Qty: 100   |
|             |                           |                     |
|             |                           | Minerallac Company  |
|             |                           | Tel: 800-927-3293   |
|             |                           |                     |
|             |                           | Fax: 800-824-8942   |
|             |                           | www.minerallac.com  |
|             |                           |                     |