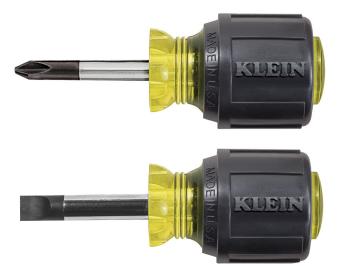

## Screwdriver Set, Stubby Slotted and Phillips, 2-Piece

The short shafts on the screwdrivers in this Stubby Screwdriver Set make working in cramped spaces easier. The Cushion-Grip handles fit comfortably in your hand while the strong, durable tips resist slippage and provide positive turning action. The set features a 5/16-Inch (8 mm) cabinet tip and a #2 Phillips screwdriver.