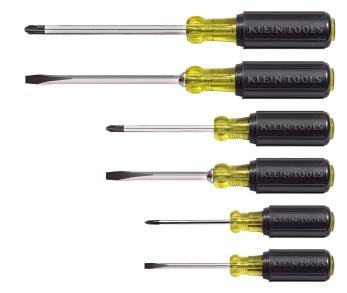

## Screwdriver Set, Slotted and Phillips, 6-Piece

The Klein Tools 6-Piece Screwdriver Set with Slotted and Phillips drivers is the perfect general-purpose set of the most frequently used drivers. Included are, 3/16-Inch cabinet tip (601-3), 1/4-Inch and 5/16-Inch keystone tip (600-4 and 600-6), and #1, #2 and #3 Phillips tip (603-3, 603-4 and 603-6) screwdrivers. The premium chrome-plated drivers are heat treated for durability, and covered in cushioned grips for comfort.