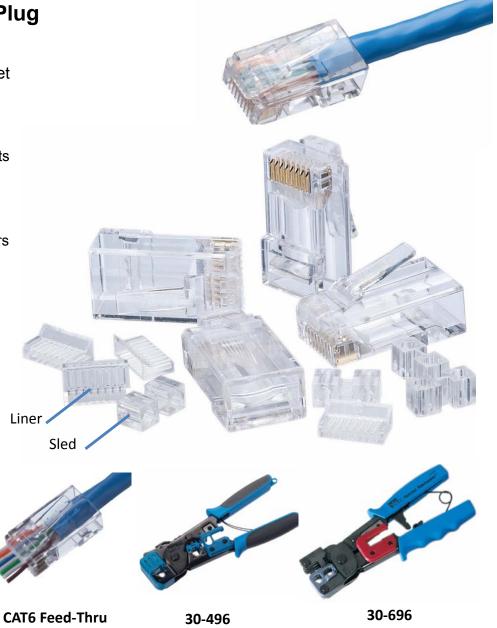

## CAT6 RJ-45 8P8C Standard Modular Plug

Modular plug designed for termination to CAT6 twisted pair cables. Plugs are 8 position – 8 contacts for use with Ethernet and related data applications. 3 piece design helps ensure twisted cable is assembled to CAT6 standards.

- 50µ gold plated contacts to minimize wear on individual contacts
- 3 prong contacts for secure connection to each wire
- 3 piece design with sled, liner and main connector body
- · Primary and strain reliefs secures cable jacket in place
- · Non-keyed (standard) connectors for use with standard crimpers
- Designed for 250MHz application compatibility (CAT6)
- · Non-feed-thru design with closed end face.
- Fits cables with .290" jacket diameter
- · Fits cables with 24 or 23 AWG solid/stranded conductors
- Recommended IDEAL cable jacket prep tool: 45-605
- Recommended crimp tools: 30-696, 30-496, 30-495, 33-396
- · Compatible with non-IDEAL tools