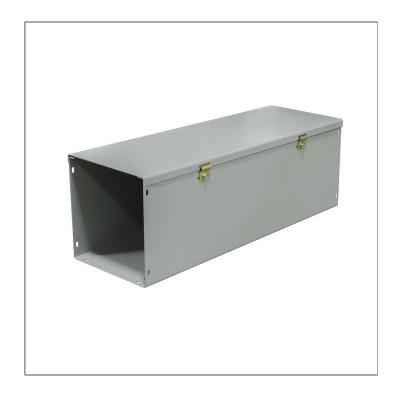

Catalog Number: 8824-GHC1-NK

**UPC Code:** 

Item Description: N1 HINGE CVR GUTTER NK

784572176553

Brand Name: Milbank

Type: Lay In Wireway

**Application:** Wireway

Standard: UL Listed, Type 1

Cover Type: Hinge Cover

**Enclosure:** Indoor Enclosure

Nominal Cross Section: 8x8

Straight Section

Length:

24

Material: Steel with Powder Coat Finish

Finish: ANSI 61 Gray

Knockouts: False

Catalog Number: 8824-GHC1-NK

**UPC Code:** 

Item Description: N1 HINGE CVR GUTTER NK

784572176553

Brand Name: Milbank

Type: Lay In Wireway

**Application:** Wireway

Standard: UL Listed, Type 1

Cover Type: Hinge Cover

**Enclosure:** Indoor Enclosure

Nominal Cross Section: 8x8

Straight Section

Length:

24

Material: Steel with Powder Coat Finish

Finish: ANSI 61 Gray

Knockouts: False