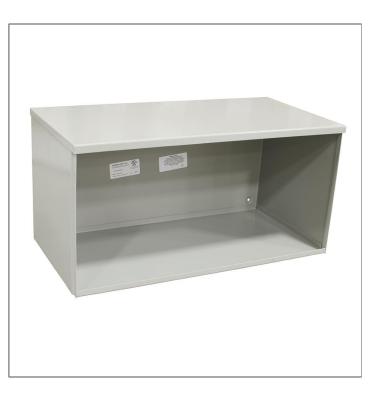

Catalog Number: Item Description: UPC Code:

8836-GSC3R-NK N3R SCREW CVR GUTTER NK 784572109346

| Brand Name:                 | Milbank                                                    |
|-----------------------------|------------------------------------------------------------|
| Туре:                       | Wiring Trough                                              |
| Special Features:           | Key Locking Cylinder Latch Provision,<br>Sealing Eye Lance |
| Application:                | Wireway                                                    |
| Standard:                   | UL Listed, Type 3R                                         |
| Cover Type:                 | Screw Cover                                                |
| Enclosure:                  | Outdoor Enclosure                                          |
| Nominal Cross Section:      | 8x8                                                        |
| Straight Section<br>Length: | 36                                                         |
| Material:                   | Steel with Powder Coat Finish                              |
| Finish:                     | ANSI 61 Gray                                               |
| Knockouts:                  | False                                                      |

Tuesday, July 19, 2011 1:28:54 PM dfalke

Catalog Number: Item Description: UPC Code:

8836-GSC3R-NK N3R SCREW CVR GUTTER NK 784572109346

| Brand Name:                 | Milbank                                                    |
|-----------------------------|------------------------------------------------------------|
| Туре:                       | Wiring Trough                                              |
| Special Features:           | Key Locking Cylinder Latch Provision,<br>Sealing Eye Lance |
| Application:                | Wireway                                                    |
| Standard:                   | UL Listed, Type 3R                                         |
| Cover Type:                 | Screw Cover                                                |
| Enclosure:                  | Outdoor Enclosure                                          |
| Nominal Cross Section:      | 8x8                                                        |
| Straight Section<br>Length: | 36                                                         |
| Material:                   | Steel with Powder Coat Finish                              |
| Finish:                     | ANSI 61 Gray                                               |
| Knockouts:                  | False                                                      |