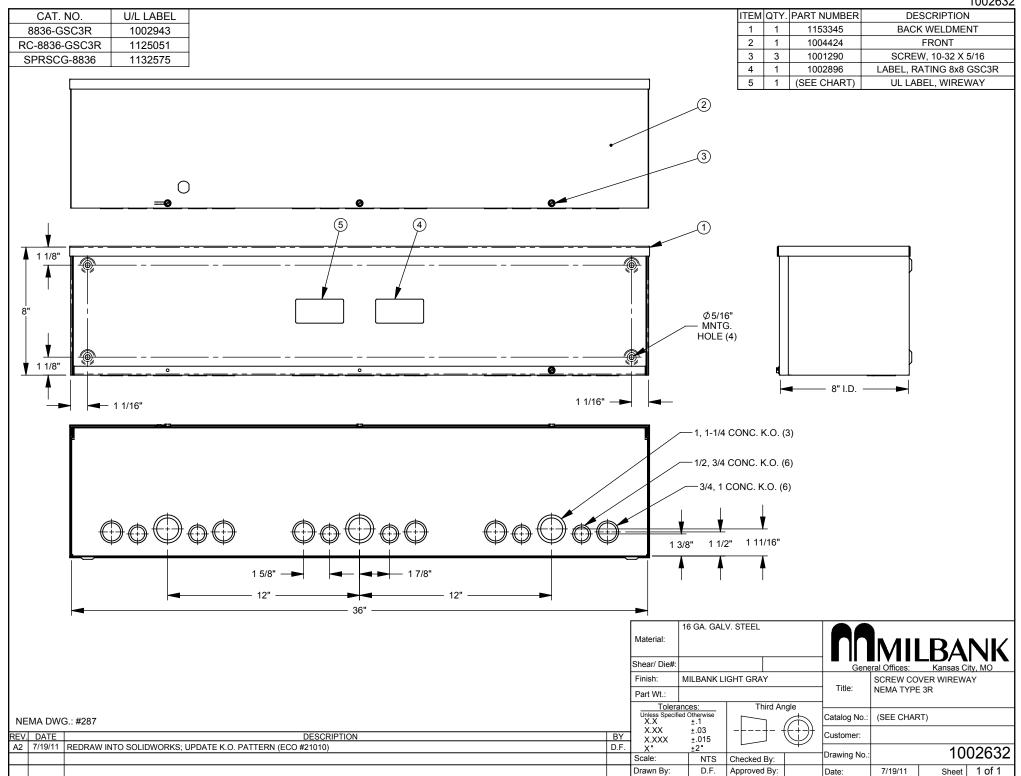

Catalog Number: Item Description: UPC Code:

8836-GSC3R-NK N3R SCREW CVR GUTTER NK 784572109346

| Brand Name:                 | Milbank                                                    |
|-----------------------------|------------------------------------------------------------|
| Туре:                       | Wiring Trough                                              |
| Special Features:           | Key Locking Cylinder Latch Provision,<br>Sealing Eye Lance |
| Application:                | Wireway                                                    |
| Standard:                   | UL Listed, Type 3R                                         |
| Cover Type:                 | Screw Cover                                                |
| Enclosure:                  | Outdoor Enclosure                                          |
| Nominal Cross Section:      | 8x8                                                        |
| Straight Section<br>Length: | 36                                                         |
| Material:                   | Steel with Powder Coat Finish                              |
| Finish:                     | ANSI 61 Gray                                               |
| Knockouts:                  | False                                                      |

Tuesday, July 19, 2011 1:28:54 PM dfalke

Catalog Number: Item Description: UPC Code:

8836-GSC3R-NK N3R SCREW CVR GUTTER NK 784572109346

| Brand Name:                 | Milbank                                                    |
|-----------------------------|------------------------------------------------------------|
| Туре:                       | Wiring Trough                                              |
| Special Features:           | Key Locking Cylinder Latch Provision,<br>Sealing Eye Lance |
| Application:                | Wireway                                                    |
| Standard:                   | UL Listed, Type 3R                                         |
| Cover Type:                 | Screw Cover                                                |
| Enclosure:                  | Outdoor Enclosure                                          |
| Nominal Cross Section:      | 8x8                                                        |
| Straight Section<br>Length: | 36                                                         |
| Material:                   | Steel with Powder Coat Finish                              |
| Finish:                     | ANSI 61 Gray                                               |
| Knockouts:                  | False                                                      |