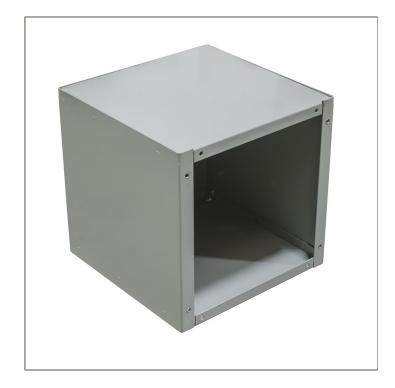

Catalog Number: 886-SC1-NK

Item Description: N1 SCREW COVER ENCL NK

784572109568

Brand Name: Milbank

Type: Screw Cover

**Special Features:** Cover Secured with Plated Screws

**UPC Code:** 

**Application:** Enclosure for Mounting Electrical

Equipment

Standard: UL Listed

Number Of Outlet: 0

Material: Steel with Powder Coat Finish

Color: ANSI 61 Gray

Mounting: Wall Mount

NEMA Rating: Type 1

Catalog Number: 886-SC1-NK