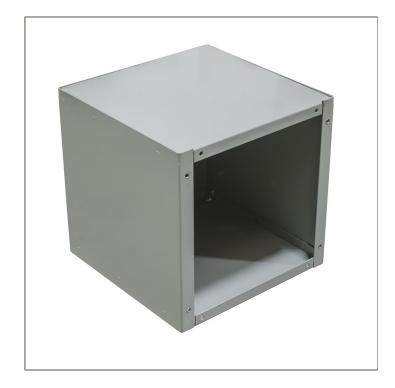

Item Description: N1 SCREW COVER ENCL NK

784572109568

Brand Name: Milbank

Type: Screw Cover

**Special Features:** Cover Secured with Plated Screws

**UPC Code:** 

**Application:** Enclosure for Mounting Electrical

Equipment

Standard: UL Listed

Number Of Outlet: 0

Material: Steel with Powder Coat Finish

Color: ANSI 61 Gray

Mounting: Wall Mount

NEMA Rating: Type 1