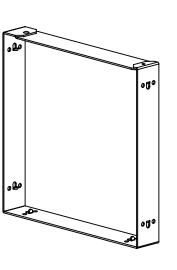

Catalog Number: 88GC

Item Description: WIREWAY ACCESSORY

**UPC Code:** 784572109773

Brand Name: Milbank

Type: Wireway Connector

Application: Wireway Accessory

Standard: Type 4

**Enclosure:** Indoor Enclosure

Material: G90 Galvanized Steel

Finish: ANSI 61 Gray

Knockouts: False

| 0.174    | 1.00 "           |
|----------|------------------|
| 88GC     | LOG #<br>MILBANK |
| SPC-88   | SCHAEFER         |
| RC-88GC  | RITTAL           |
| 110-0000 | INITAL           |
|          |                  |

10/4/04

4/2/08

REDRAWN TO SOLIDWORKS

ADDED CATALOG CHART(ECO.16960)

| ITEM | QTY. | PART NUMBER | DESCRIPTION       |  |  |
|------|------|-------------|-------------------|--|--|
| 1    | 1    | 1002271     | CONNECTOR STRAP   |  |  |
| 2    | 1    | 1002280     | TOP STRAP         |  |  |
| 3    | 1    | 1000040     | RIVET .125 X .218 |  |  |

DC JLT

| Material:                  | 16 GA GALV. |              |     | MILBANK General Offices: Kansas City, MO |                                        |       |        |
|----------------------------|-------------|--------------|-----|------------------------------------------|----------------------------------------|-------|--------|
| Finish:                    | NONE        |              |     | Title:                                   | 8 x 8 CONNECTOR<br>SCREW COVER WIREWAY |       |        |
| Tolerar<br>Unless Specifie |             | Third Angle  |     | illic.                                   | SCREW COVER WIREWAY                    |       |        |
| X.X<br>X.XX                | ±.1<br>±.03 | 1+-+6        | (+) | Catalog No.:                             | (SEE CHART)                            |       |        |
| X.XXX                      |             |              |     | Ref:                                     |                                        |       |        |
|                            |             | Projection   |     | Drawing No.:                             | 1002575                                |       |        |
| Scale:                     | NTS         | Checked By:  |     |                                          |                                        |       |        |
| Drawn By:                  | DC          | Approved By: |     | Date:                                    | 10/4/04                                | Sheet | 1 of 1 |