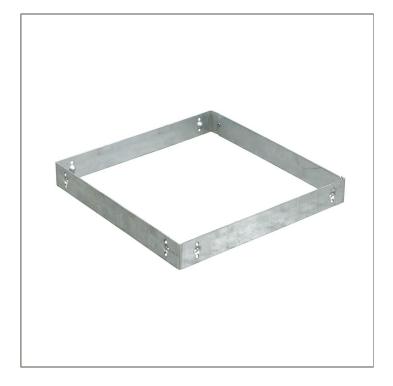

Catalog Number: 88GC

Item Description: WIREWAY ACCESSORY

**UPC Code:** 784572109773

Brand Name: Milbank

Type: Wireway Connector

Application: Wireway Accessory

Standard: Type 4

**Enclosure:** Indoor Enclosure

DC JLT

| Material:                  | 16 GA GALV. |              |     | MILBANK General Offices: Kansas City, MO |                                        |       |        |
|----------------------------|-------------|--------------|-----|------------------------------------------|----------------------------------------|-------|--------|
| Finish:                    | NONE        |              |     | Title:                                   | 8 x 8 CONNECTOR<br>SCREW COVER WIREWAY |       |        |
| Tolerar<br>Unless Specifie |             | Third Angle  |     | illic.                                   | SCREW COVER WIREWAY                    |       |        |
| X.X<br>X.XX                | ±.1<br>±.03 | 1+-+6        | (+) | Catalog No.:                             | (SEE CHART)                            |       |        |
| X.XXX                      |             |              |     | Ref:                                     |                                        |       |        |
|                            |             | Projection   |     | Drawing No.:                             | 1002575                                |       |        |
| Scale:                     | NTS         | Checked By:  |     |                                          |                                        |       |        |
| Drawn By:                  | DC          | Approved By: |     | Date:                                    | 10/4/04                                | Sheet | 1 of 1 |