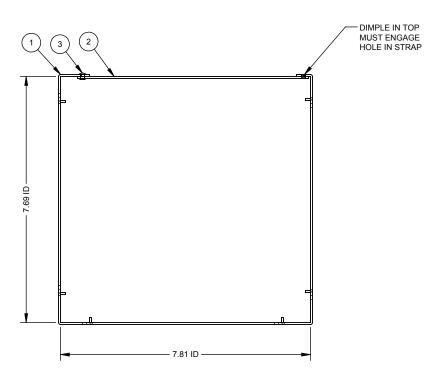

10/4/04

4/2/08

REDRAWN TO SOLIDWORKS

ADDED CATALOG CHART(ECO.16960)

| ITEM | QTY. | PART NUMBER | DESCRIPTION       |  |  |
|------|------|-------------|-------------------|--|--|
| 1    | 1    | 1002271     | CONNECTOR STRAP   |  |  |
| 2    | 1    | 1002280     | TOP STRAP         |  |  |
| 3    | 1    | 1000040     | RIVET .125 X .218 |  |  |