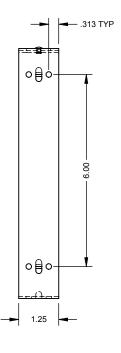

Material: G90 Galvanized Steel

Finish: ANSI 61 Gray

Knockouts: False

| 0.174    | 1.00 "           |
|----------|------------------|
| 88GC     | LOG #<br>MILBANK |
| SPC-88   | SCHAEFER         |
| RC-88GC  | RITTAL           |
| 110-0000 | INITAL           |
|          |                  |