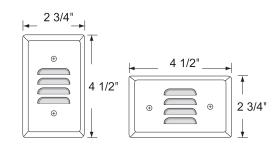

# 8908 Series

120V-60Hz

| Catalog #:   | Туре |
|--------------|------|
| Project:     | Date |
| Prepared by: |      |

# **LED Mini Step Light**









# **DESCRIPTION**

The 8908 Series Mini LED Step Light is a easy-to-install low profile fixture that produces an attractive glow. Ideal for lighting low light areas such as corridors or pathways, and can be mounted vertically or horizontally.

## **DESIGN FEATURES**

## Construction

- IC rated for direct contact w/ insulation
- · Horizontal and vertical louvered front cover included

#### **Electrical**

- 120V-60Hz
- 50,000 hour projected life
- LED
- 1Watt
- Available in 3500K
- CRI 80

#### **Dimensions**

• Height 4.5" x Width 2.75"

#### **Finish**

Available in White, brushed aluminum, and light almond

## Certifications

- UL listed for damp location
- 5 year limited warranty

| ORDERING Example: 8908 |                 |   | Example: 8908WW                           |
|----------