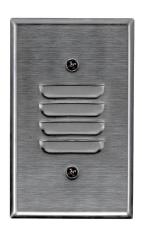

# **DESCRIPTION**

The 8908 Series Mini LED Step Light is a easy-to-install low profile fixture that produces an attractive glow. Ideal for lighting low light areas such as corridors or pathways, and can be mounted vertically or horizontally.

#### **Finish**

Available in White, brushed aluminum, and light almond