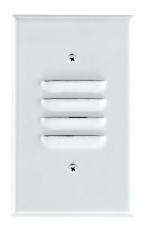

# **DESCRIPTION**

The 8908 Series Mini LED Step Light is a easy-to-install low profile fixture that produces an attractive glow. Ideal for lighting low light areas such as corridors or pathways, and can be mounted vertically or horizontally.

#### **Finish**

Available in White, brushed aluminum, and light almond