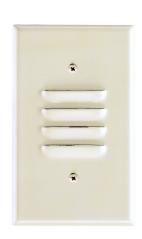

# **DESCRIPTION**

The 8908 Series Mini LED Step Light is a easy-to-install low profile fixture that produces an attractive glow. Ideal for lighting low light areas such as corridors or pathways, and can be mounted vertically or horizontally.

#### **Finish**

Available in White, brushed aluminum, and light almond