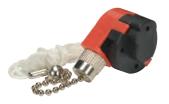

3 Speed Ceiling Fan Switch, 4 Wire Quick Connect, 2 Circuit w/Metal Chain, White Cord & Bell, No Leads, Rated: 6A-125V, 3A-250V

| Cat No. | Finish | Function | Bushing | Leads | Strip | Packed |
|---------|--------|----------|---------|-------|-------|--------|
| 80-1983 | Nickel | 3 Speed  | 3/8"    | None  | N/A   | 250    |
| 80-1994 | Brass  | 3 Speed  | 3/8"    | None  | N/A   | 250    |

80-1983 Nickel Finish