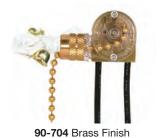

## **Pull Chain** Canopy & Ceiling Fan

On-Off Canopy Switch, Single Circuit w/Metal Chain, White Cord & Bell, Rated: 6A-125V, 3A-250V

| Cat No. | Finish | Function | Bushing | Leads | Strip | Packed |
|---------|--------|----------|---------|-------|-------|--------|
| 90-704  | Brass  | On-Off   | 3/8"    | 6"    | 3/4"  | 500    |
| 90-505  | Nickel | On-Off   | 3/8"    | 6"    | 3/4"  | 500    |