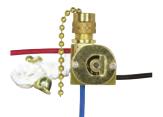

90-2260 Brass Finish

| Cat No. | Finish | Function   | Bushing | Leads | Strip | Packed |
|---------|--------|------------|---------|-------|-------|--------|
| 90-2260 | Brass  | 4 Position | 3/8"    | 6"    | 3/4"  | 500    |
| 90-2261 | Nickel | 4 Position | 3/8"    | 6"    | 3/4"  | 500    |