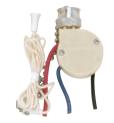

90-689 Nickel Finish

3-Way Ceiling Fan Switch, 2 Circuit w/Metal Chain, White Cord & Bell, Rated: 6A-125V, 3A-250V

| Cat No. | Finish | Function | Bushing | Leads | Strip | Packed |
|---------|--------|----------|---------|-------|-------|--------|
| 90-689  | Nickel | 3-Way    | 3/8"    | 6"    | 3/4"  | 100    |