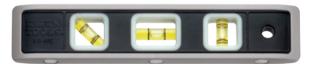

# **Rare Earth Magnet Torpedo Level**

Additional Features:

- 931-9RE
- Powerful Rare Earth magnets hold firmly to iron and steel surfaces.
- Rare Earth magnets are up to five times stronger than strip magnets.
- Yellow vials framed with E-Z SEE® glow-in-the-dark material for easier viewing in dimly lit areas.

| Cat. No. | Overall Length | Weight (lbs.) |
|----------|----------------|---------------|
| 931-9RE  | 9" (229 mm)    | .36           |