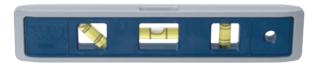

#### **Magnetic Torpedo Level**

Additional Features:

- Magnetized strip on bottom.
- Yellow vials for easy viewing.

| Cat. No. | Overall Length | Weight (lbs.) |
|----------|----------------|---------------|
| 930-9    | 9" (229 mm)    | .36           |