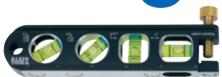

## 6" Electrician's Level

NEW!

931-6RE

930-9

- Large, high visibility vials are easy to read.
- Unique 3 point design holds securely to pipe.
- Strong Rare Earth magnets firmly hold the level to ferrous metals.
- For use in measuring bends in conduit.
- Machined billet aluminum design.
- High contrast laser etched markings for high visibility readings.

| Cat. No. | Overall Length | Weight (lbs.) |
|----------|----------------|---------------|
| 931-6RE  | 6" (152 mm)    | 1.00          |