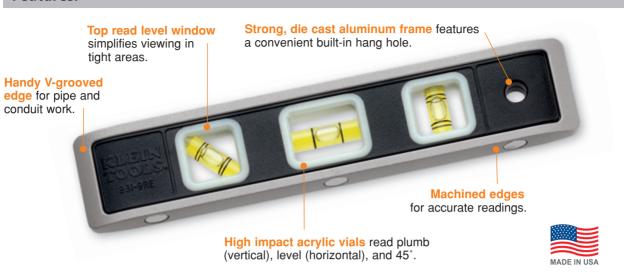

# روره والمورد

#### Levels

#### Features:



#### **Magnetic Torpedo Level**



Additional Features:

- Magnetized strip on bottom.
- Yellow vials for easy viewing.

| Cat. No. | Overall Length | Weight (lbs.) |
|----------|----------------|---------------|
| 930-9    | 9" (229 mm)    | .36           |

# **Rare Earth Magnet Torpedo Level**



Additional Features:

- 931-9RE
- Powerful Rare Earth magnets hold firmly to iron and steel surfaces.
- Rare Earth magnets are up to five times stronger than strip magnets.
- Yellow vials framed with E-Z SEE® glow-in-the-dark material for easier viewing in dimly lit areas.

| Cat. No. | Overall Length | Weight (lbs.) |
|----------|----------------|---------------|
| 931-9RE  | 9" (229 mm)    | .36           |

## 6" Electrician's Level



NEW!

931-6RE

930-9

- Large, high visibility vials a