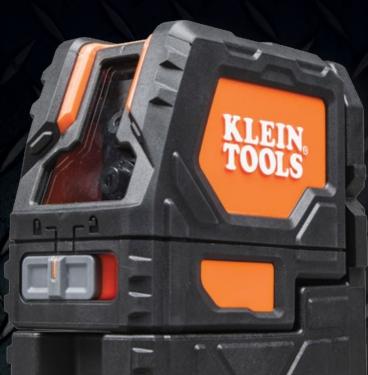

The Klein Tools Self-Leveling Cross-Line Laser Level is a high-performance laser leveling and alignment tool for professionals. These levels provide a reliable pendulum self-leveling system, clear, bright laser level lines and model 93LCLS offers a 90 degree vertical plumb spot. Equipped with an integrated magnetic mount and an additional versatile ceiling clip mount, Klein's cross-line levels enable a multitude of alignment and layout applications.