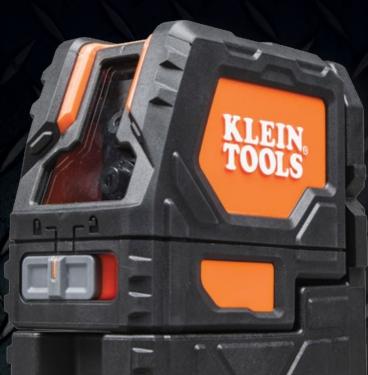

## Self-leveling, easy-to-read horizontal & vertical laser lines

- Projects horizontal and vertical lines independently or together for various alignments
- Plumb spot lasers to pinpoint overhead locations (model 93LCLS only)
- Integrated magnetic 360° mounting bracket with 1/4" and 5/8" tripod mounting threads
- Additional mounting clamp attachment for use on ceiling grid applications
- IP54: water and dust resistant
- Includes hard plastic carrying case

The Klein Tools Self-Leveling Cross-Line Laser Level is a high-performance laser leveling and alignment tool for professionals. These levels provide a reliable pendulum self-leveling system, clear, bright laser level lines and model 93LCLS offers a 90 degree vertical plumb spot. Equipped with an integrated magnetic mount and an additional versatile ceiling clip mount, Klein's cross-line levels enable a multitude of alignment and layout applications.