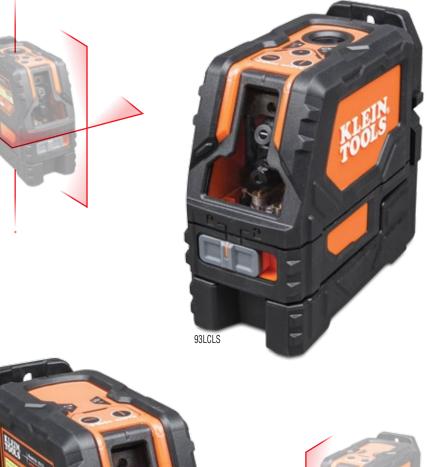

| Cat. No. | UPC 0-92644+ | Description                                          | Dimensions                             |
|----------|--------------|------------------------------------------------------|----------------------------------------|
| 93LCL    | 93001-0      | Self-Leveling Cross-Line Laser Level                 | 2.6" x 5.3" x 5" (66 x 134.6 x 127 mm) |
| 93LCLS   | 93002-7      | Self-Leveling Cross-Line Laser Level with Plumb Spot | 2.6" x 5.3" x 5" (66 x 134.6 x 127 mm) |