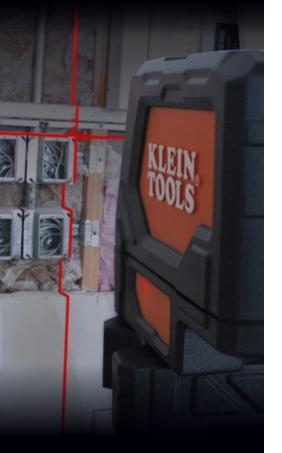

## Self-leveling, easy-to-read horizontal & vertical laser lines

- Projects horizontal and vertical lines independently or together for various alignments
- Plumb spot lasers to pinpoint overhead locations (model 93LCLS only)
- Integrated magnetic 360° mounting bracket with 1/4" and 5/8" tripod mounting threads
- Additional mounting clamp attachment for use on ceiling grid applications
- IP54: water and dust resistant
- Includes hard plastic carrying case