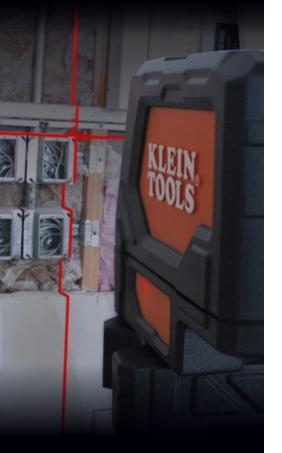

## Self-leveling, easy-to-read horizontal & vertical laser lines

- Projects horizontal and vertical lines independently or together for various alignments
- Plumb spot lasers to pinpoint overhead locations (model 93LCLS only)
- Integrated magnetic 360° mounting bracket with 1/4" and 5/8" tripod mounting threads
- Additional mounting clamp attachment for use on ceiling grid applications
- IP54: water and dust resistant
- Includes hard plastic carrying case

The Klein Tools Self-Leveling Cross-Line Laser Level is a high-performance laser leveling and alignment tool for professionals. These levels provide a reliable pendulum self-leveling system, clear, bright laser level lines and model 93LCLS offers a 90 degree vertical plumb spot. Equipped with an integrated magnetic mount and an additional versatile ceiling clip mount, Klein's cross-line levels enable a multitude of alignment and layout applications.