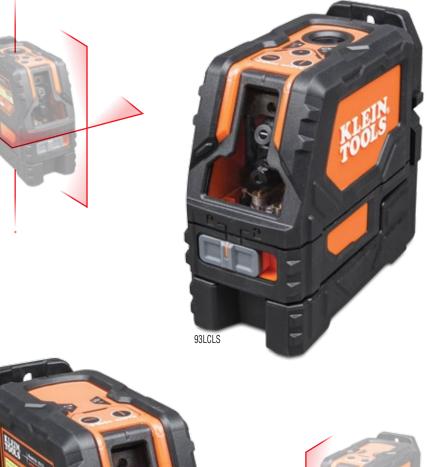

The Klein Tools Self-Leveling Cross-Line Laser Level is a high-performance laser leveling and alignment tool for professionals. These levels provide a reliable pendulum self-leveling system, clear, bright laser level lines and model 93LCLS offers a 90 degree vertical plumb spot. Equipped with an integrated magnetic mount and an additional versatile ceiling clip mount, Klein's cross-line levels enable a multitude of alignment and layout applications.