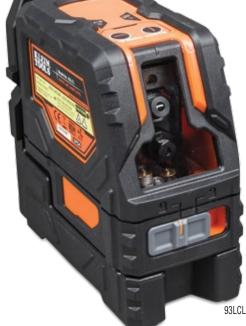

The Klein Tools Self-Leveling Cross-Line Laser Level is a high-performance laser leveling and alignment tool for professionals. These levels provide a reliable pendulum self-leveling system, clear, bright laser level lines and model 93LCLS offers a 90 degree vertical plumb spot. Equipped with an integrated magnetic mount and an additional versatile ceiling clip mount, Klein's cross-line levels enable a multitude of alignment and layout applications.