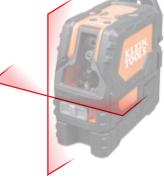

## Self-leveling, easy-to-read horizontal & vertical laser lines

- Projects horizontal and vertical lines independently or together for various alignments
- Plumb spot lasers to pinpoint overhead locations (model 93LCLS only)
- Integrated magnetic 360° mounting bracket with 1/4" and 5/8" tripod mounting threads
- Additional mounting clamp attachment for use on ceiling grid applications
- IP54: water and dust resistant
- Includes hard plastic carrying case

The Klein Tools Self-Leveling Cross-Line Laser Level is a high-performance laser leveling and alignment tool for professionals. These levels provide a reliable pendulum self-leveling system, clear, bright laser level lines and model 93LCLS offers a 90 degree vertical plumb spot. Equipped with an integrated magnetic mount and an additional versatile ceiling clip mount, Klein's cross-line levels enable a multitude of alignment and layout applications.