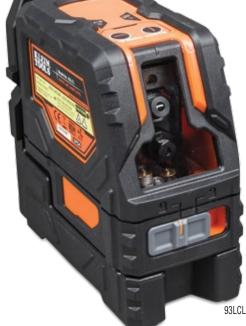

| Cat. No. | UPC 0-92644+ | Description                                          | Dimensions                             |
|----------|--------------|------------------------------------------------------|----------------------------------------|
| 93LCL    | 93001-0      | Self-Leveling Cross-Line Laser Level                 | 2.6" x 5.3" x 5" (66 x 134.6 x 127 mm) |
| 93LCLS   | 93002-7      | Self-Leveling Cross-Line Laser Level with Plumb Spot | 2.6" x 5.3" x 5" (66 x 134.6 x 127 mm) |